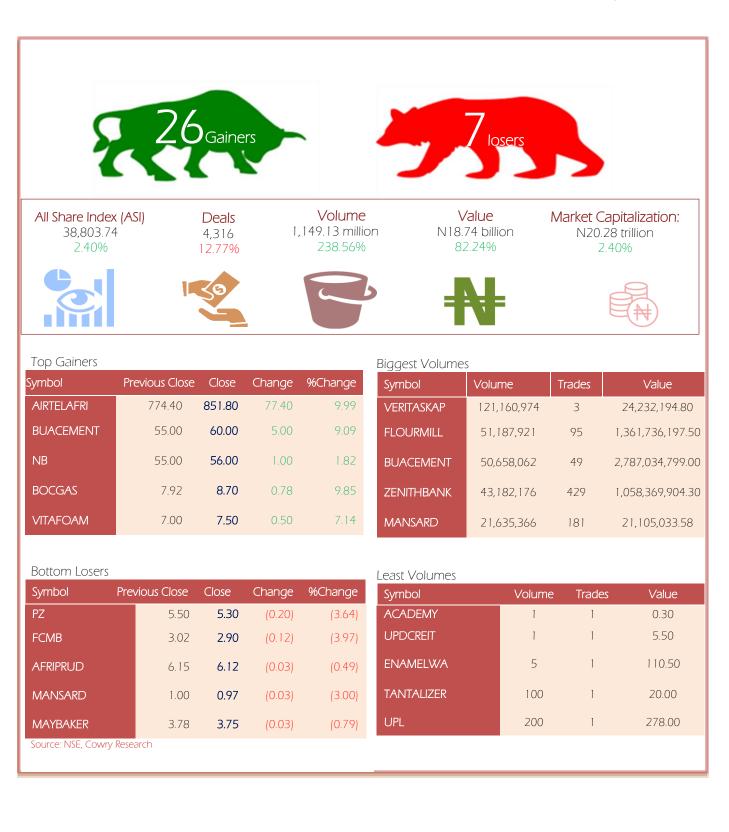

MPR: 11.50% Nov'20 Inflation Rate: 14.89% Q3 2020 Real GDP: -3.62%



www.cowryasset.com



| Symbol          | P. Close | High   | Low    | Close  | Change    | %Change | Trades | Volume     | Value            |
|-----------------|----------|--------|--------|--------|-----------|---------|--------|------------|------------------|
| ABCTRANS        | 0.30     | 0.33   | 0.33   | 0.33   | 0.03      | 10.00   | 11     | 318,180    | 104,817.60       |
| ACADEMY         | 0.31     | 0.31   | 0.31   | 0.31   | 0.00      | 0.00    | 1      | 1          | 0.30             |
| ACCESS          | 8.55     | 8.55   | 8.50   | 8.55   | 0.00      | 0.00    | 143    | 6,435,546  | 54,860,306.60    |
| AFRIPRUD        | 6.15     | 6.12   | 6.12   | 6.12   | (0.03)    | (0.49)  | 42     | 591,930    | 3,631,853.75     |
| AIICO           | 1.30     | 1.30   | 1.25   | 1